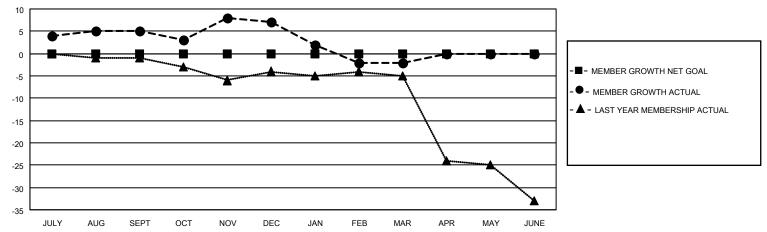

## MONTHLY MEMBERSHIP PROGRESS REPORT

LOCATION IDAHO District 39 E Results as of: 4/30/2023

| Clubs                 |               |           |               | Members               |                        |                         |                                                    |
|-----------------------|---------------|-----------|---------------|-----------------------|------------------------|-------------------------|----------------------------------------------------|
| RESULTS FOR 2022-2023 |               |           |               | RESULTS FOR 2022-2023 |                        |                         |                                                    |
| QUARTER               | NEW CLUB GOAL | NEW CLUBS | DROPPED CLUBS | QUARTER MEM           | BER GROWTH NET<br>GOAL | MEMBER GROWTH<br>ACTUAL | DROPPED<br>MEMBERS ACTUAL<br>(including transfers) |
| JULY/AUG/SEPT         | 0             | 0         | 0             | JULY/AUG/SEPT         | 0                      | 6                       | 0                                                  |
| OCT/NOV/DEC           | 0             | 0         | 0             | OCT/NOV/DEC           | 0                      | 15                      | 10                                                 |
| JAN/FEB/MAR           | 0             | 0         | 0             | JAN/FEB/MAR           | 0                      | 10                      | 19                                                 |
| APR/MAY/JUNE          | 0             | 0         | 0             | APR/MAY/JUNE          | 0                      | 9                       | 7                                                  |

## GOALS AND ACTUAL MEMBERS CUMULATIVE

| DROPPED CLUBS: 0 |    | 11 CLUBS OF 22 ADDED 1 OR<br>MORE NEW MEMBERS | GENDER DISTRIBUTION                |              |  |
|------------------|----|-----------------------------------------------|------------------------------------|--------------|--|
|                  |    | WORE NEW WEIWBERS                             | MALE                               | 223 (60.60%) |  |
|                  |    |                                               | FEMALE 144 (39.13%)                |              |  |
| DROPPED MEMBERS  |    |                                               | NON BINARY                         | 0 (0.00%)    |  |
|                  | _  |                                               | PREFER NOT TO ANSWER               | 1 (0.27%)    |  |
| DECEASED         | 7  |                                               |                                    |              |  |
| CLUB CANCELLED   | 0  | CLICK HERE FOR CUMULATIVE                     | TOTAL FAMILY UNIT MEMBERS 115      |              |  |
| OTHER            | 29 | MEMBERSHIP DATA                               |                                    |              |  |
| TOTAL            | 36 |                                               | FAMILY MEMBERS PAYING HALF DUES 59 |              |  |
|                  |    |                                               |                                    |              |  |